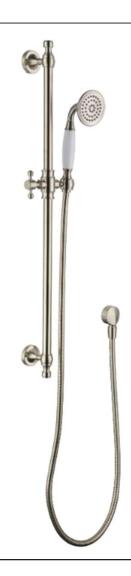

#### Bordeaux Shower On Rail – Brushed Nickel

## Available in

Brushed Nickel Brushed Bronze