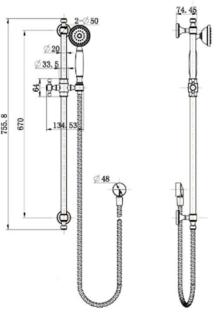

#### Bordeaux Shower On Rail – Brushed Nickel

### **Features**

- WELS 3 Star, 9L/min
- Registration number S16631
- Made from solid brass
- Durable PVD finish
- 1yr parts and labour warranty
- 15 years replacement warranty including finish