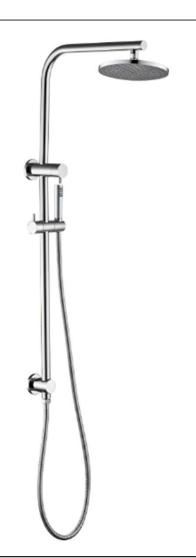

## **Divine Shower Column Set - Chrome**

- WELS 3 Star, 9.0L/Min
- Registration number S16674 + S14837
- **Durable Electroplated finish**
- Stainless Steel rail
- ABS shower head, Microphone handshower
- 1 Year parts and labour warranty
- 15 years replacement warranty including finish