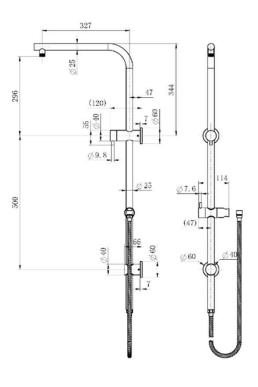

## SPECIFICATIONS — A-DVN019 + A-SSR015 + A-ABR215



## **Divine Shower Column Set - Chrome**





- WELS 3 Star, 9.0L/Min
- Registration number S16674 + S14837
- **Durable Electroplated finish**
- Stainless Steel rail
- ABS shower head, Microphone handshower
- 1 Year parts and labour warranty
- 15 years replacement warranty including finish

## **Cleaning & Care**

- Regularly clean with mild soapy water
- Do not use harsh detergents, bleach or abrasive cleaners
- The use of any unsuitable cleaning products may damage the surface
- Refer to installation guide for correct installation
- Check for any product defects prior to installation





## Available in