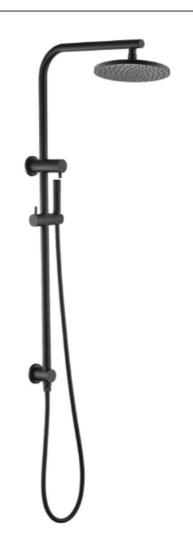

## SPECIFICATIONS — A-DVN019BK + A-SSR015BK + A-ABR215BK

## Divine Shower Column Set - Matt Black

- WELS 3 Star, 9.0L/Min
- Registration number S16674 + S14837
- **Durable Electroplated finish**
- Stainless Steel rail
- ABS shower head, Microphone handshower
- 1 Year parts and labour warranty
- 15 years replacement warranty including finish