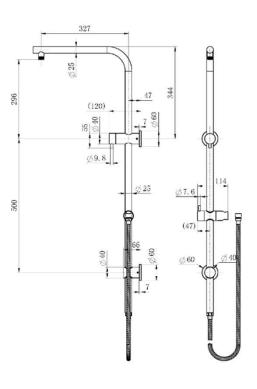

## SPECIFICATIONS — A-DVN019BK + A-SSR015BK + A-ABR215BK

## Divine Shower Column Set - Matt Black

- WELS 3 Star, 9.0L/Min
- Registration number S16674 + S14837
- **Durable Electroplated finish**
- Stainless Steel rail
- ABS shower head, Microphone handshower
- 1 Year parts and labour warranty
- 15 years replacement warranty including finish